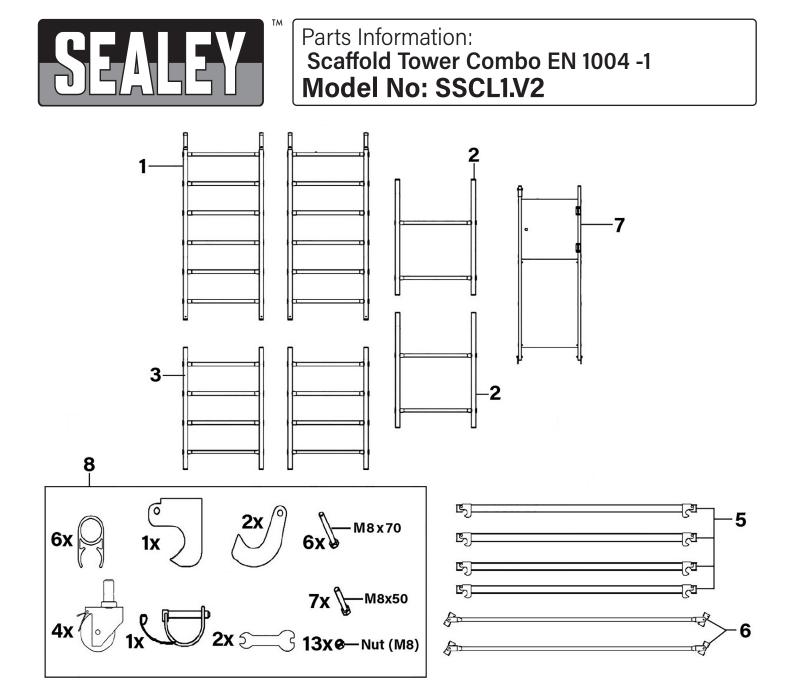

| Item | Part No.     | Description                                                                 | Qty |
|------|--------------|-----------------------------------------------------------------------------|-----|
| 1    | TB-31201/711 | Low Ladder (6 Rungs)                                                        | 2   |
| 2    | TB-32101/702 | Folding Frame                                                               | 2   |
| 3    | TB-32101/703 | Additional Ladder                                                           | 2   |
| 5    | TB-32421/400 | Hand Rail                                                                   | 4   |
| 6    | TB-32437/400 | Diagonal                                                                    | 2   |
| 7    | TB-32454/001 | Platform                                                                    | 1   |
| 8    | TB-09999/099 | Fixing Kit                                                                  | 1   |
|      | TB-37E12/125 | Wheel, Swivel Castor (c/w Brake)<br>(Ø125 x 40 x Ø12 x 222mm)(Not<br>Shown) | 4   |

| Item | Part No.     | Description                                                      | Qty |
|------|--------------|------------------------------------------------------------------|-----|
|      | TB-9999/156  | Retaining Pin 8mm (Not Shown)                                    | 1   |
|      | TB-2400/216  | Retaining Pin 5mm (Set of 4)(Not<br>Shown)                       | 1   |
|      |              | Other Option Available                                           |     |
|      | TB-31529/088 | Wheel, Swivel Castor (c/w Brake)(Set<br>of 4)(Ø125 x 30 x Ø13mm) |     |